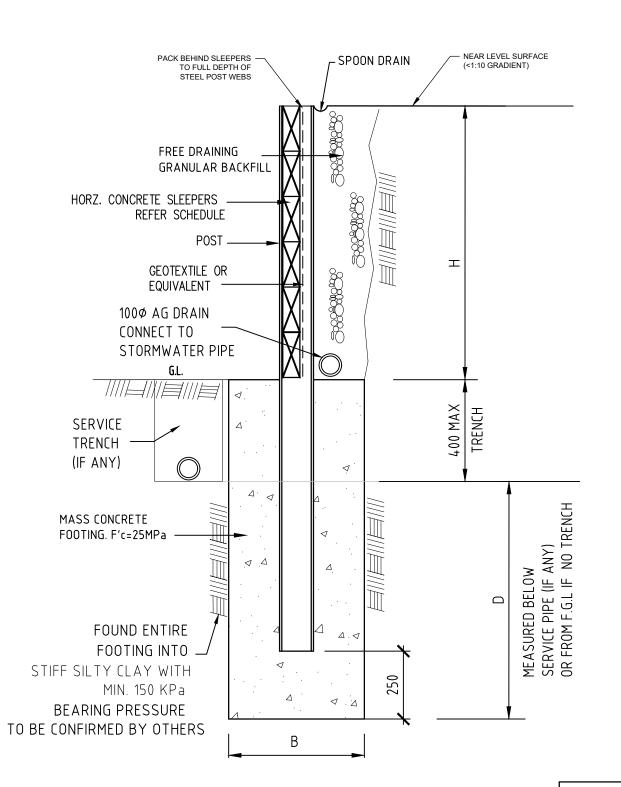

SECTION VIEW

200

ASSUMED SOIL
PROPERTIES

SOIL DENSITY (kN/m^3) 20

INTERNAL FRICTION ANGLE 30 DEGREE

MAXIMUM SURCHARGE (Q) 5kPa

TYPICAL SLEEPER RETAINING WALL DETAIL

| SLEEPER SIZE = 3m LONG X 200mm DEEP |               |               |                   |  |  |  |  |  |  |
|-------------------------------------|---------------|---------------|-------------------|--|--|--|--|--|--|
| WALL TYPE                           | THICKNESS (t) | REINFORCEMENT | SOIL RETAINED (H) |  |  |  |  |  |  |
| 3.0m Type 1                         | 100mm         | 2-N12         | 1.6m              |  |  |  |  |  |  |
|                                     |               |               |                   |  |  |  |  |  |  |

## SPECIFICATIONS:

1. SLEEPER CONCRETE GRADE TO BE N40. CASTING EACH SLEEPER REQUIRES RIGID FORMWORK AND CONCRETE COMPACTION IN ACCORDANCE WITH AS3600

REINFORCEMENT NO CENTRAL. REFER TO SECTION

- 2. THESE SLEEPER WALLS SPECIFICATIONS ARE ONLY SUITABLE FOR USE WITH RETAINING WALLS WHICH SATISFY THE FOLLOWING CONDITIONS:
- THE WALL IS NOT SUBJECT TO HEAVY SURCHARGE LOADS, THE SURCHARGE LOADS THAT INCLUDED IN THIS CALCULATION IS 5kPA
- THE FINAL SURFACE GRADIENT ABOVE THE WALL IS LEVEL OR ONLY SLIGHT (LESS THAN 1 VERTICAL RISE IN 10 HORIZONTAL)
- THE WALLS BACKFILL IS FREE DRAINING CONSISTING OF SAND &/OR GRAVEL
- ALL SUB-SURFACE WATER IS DRAINED BY MEANS OF AN AGRICULTURAL DRAIN, OR OTHER SUITABLE METHOD.
- SLEEPERS ARE HANDLED WITH DUE CARE DURING TRANSPORTATION AND ERECTION
- 4. SLEEPER MINIMUM END BEARING LENGTH SHALL NOT BE LESS THAN 25mm EACH END