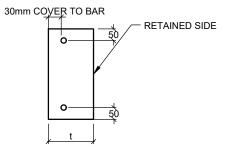

SECTION VIEW

200

ASSUMED SOIL
PROPERTIES

SOIL DENSITY (kN/m^3) 20

INTERNAL FRICTION ANGLE 30 DEGREE

MAXIMUM SURCHARGE (Q) 5kPa

TYPICAL SLEEPER RETAINING WALL DETAIL

| SLEEPER SIZE = 3m LONG X 200mm DEEP |               |               |                   |  |  |  |  |  |  |
|-------------------------------------|---------------|---------------|-------------------|--|--|--|--|--|--|
| WALL TYPE                           | THICKNESS (t) | REINFORCEMENT | SOIL RETAINED (H) |  |  |  |  |  |  |
| 3.0m Type 1                         | 100mm         | 2-N12         | 1.6m              |  |  |  |  |  |  |
|                                     |               |               |                   |  |  |  |  |  |  |

## SPECIFICATIONS:

1. SLEEPER CONCRETE GRADE TO BE N40. CASTING EACH SLEEPER REQUIRES RIGID FORMWORK AND CONCRETE COMPACTION IN ACCORDANCE WITH AS3600

REINFORCEMENT NO CENTRAL. REFER TO SECTION

- 2. THESE SLEEPER WALLS SPECIFICATIONS ARE ONLY SUITABLE FOR USE WITH RETAINING WALLS WHICH SATISFY THE FOLLOWING CONDITIONS:
- THE WALL IS NOT SUBJECT TO HEAVY SURCHARGE LOADS, THE SURCHARGE LOADS THAT INCLUDED IN THIS CALCULATION IS 5kPA
- THE FINAL SURFACE GRADIENT ABOVE THE WALL IS LEVEL OR ONLY SLIGHT (LESS THAN 1 VERTICAL RISE IN 10 HORIZONTAL)
- THE WALLS BACKFILL IS FREE DRAINING CONSISTING OF SAND &/OR GRAVEL
- ALL SUB-SURFACE WATER IS DRAINED BY MEANS OF AN AGRICULTURAL DRAIN, OR OTHER SUITABLE METHOD.
- SLEEPERS ARE HANDLED WITH DUE CARE DURING TRANSPORTATION AND ERECTION
- 4. SLEEPER MINIMUM END BEARING LENGTH SHALL NOT BE LESS THAN 25mm EACH END