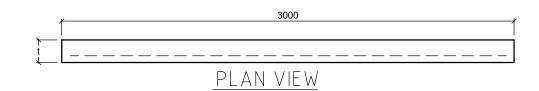

SECTION VIEW

200

ASSUMED SOIL
PROPERTIES

SOIL DENSITY (kN/m^3) 20

INTERNAL FRICTION ANGLE 30 DEGREE

MAXIMUM SURCHARGE (Q) 5kPa

TYPICAL SLEEPER RETAINING WALL DETAIL

| SLEEPER SIZE = 3m LONG X 200mm DEEP |               |               |                   |  |  |  |  |  |  |
|-------------------------------------|---------------|---------------|-------------------|--|--|--|--|--|--|
| WALL TYPE                           | THICKNESS (t) | REINFORCEMENT | SOIL RETAINED (H) |  |  |  |  |  |  |
| 3.0m Type 1                         | 100mm         | 2-N12         | 1.6m              |  |  |  |  |  |  |
|                                     |               |               |                   |  |  |  |  |  |  |

LE: CONCRETE SLEEPER RETAINING WALL 3000mm LONG FOR CONSTRUCTION

PROJECT: CONCRETE SLEEPERS VICTORIA

| CLIENT: RYAN SCHAFLER |                                   |                  | REVISION | AMENDED DESCRIPTION | DRAWN BY         | DATE |          |
|-----------------------|-----------------------------------|------------------|----------|---------------------|------------------|------|----------|
|                       | JOB No: 2005134 DRAWING No: \$103 |                  | †        | A                   | FOR CONSTRUCTION | B.E. | 22.05.20 |
|                       | JOB NO: 2005 134                  | DRAWING NO: 5103 |          |                     |                  |      |          |
| ı                     | SCALE:                            |                  |          |                     |                  |      |          |